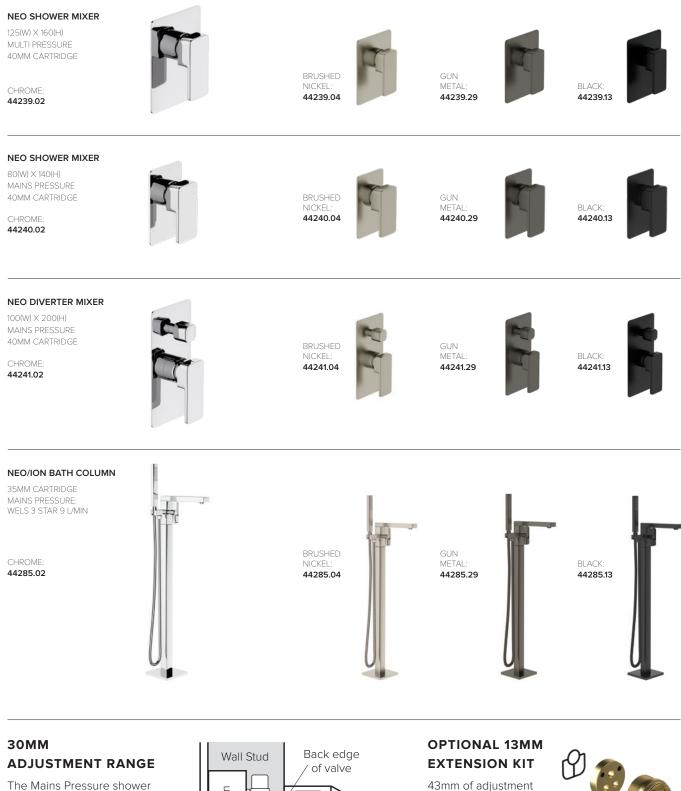

WELS 5 STAR 6 L/MIN GUN METAL BRUSHED CHROME: NICKEL 44231.02 44231.04 44231.29 NEO EXTENDED HEIGHT BASIN MIXER INCLUDES BASE RING 35MM CARTRIDGE H LOW/UNEQUAL PRESSURE: WELS 4 STAR 7.5 L/MIN MAINS PRESSURE: WELS 5 STAR 6 L/MIN BRUSHED GUN CHROME METAL NICKEI 44233.02 44233.04 44233.29 NEO WALL MOUNTED **BASIN/BATH MIXER** 35MM CARTRIDGE MAINS PRESSURE: BASIN - WELS 4 STAR 7.5 L/MIN BATH - WELS O STAR 18L/MIN

CHROME: 44235.02





44235.04



GUN METAL 44235.29



BLACK: 44235.13

BLACK

BLACK

44233.13

44231.13

#### NEO BATH SPOUT

Ø15 X 207MM WALL MOUNTED FEMALE

CHROME 44237.02





GUN METAL 44237.29



44237.13

ELEMENTI

10 Year Product Guarantee\* 5 Year Coloured Finish Guarantee\*

Mains & Multi Pressure Options Intelligent Valve Technology

Flawless Finish Effortless Control



The Mains Pressure shower mixer features a 30mm adjustment range allowing for different installation requirements and thickness of wall/cladding materials.



43mm of adjustment (to the back of faceplate) can be achieved using the 13mm extension kit. Code: **43472.00** 

**Note:** Compatible with 40mm Mains Pressure Valve only

#### ION/NEO KITCHEN MIXER

25MM CARTRIDGE INCLUDES BASE RING FORWARD ROTATING LEVER / SWIVEL SPOUT LOW/UNEQUAL PRESSURE: 6 STAR 4 L/MIN MAINS PRESSURE: WELS 4 STAR 7.5 L/MIN





BLACK: 44203.13



CHROME: 44203.02



25 Vestey Drive Mt Wellington, Auckland 1060

PO Box 14695, Panmure Auckland 1741, New Zealand

Ph: +64 9 573 0490

Fax: +64 9 573 0495 Email: sales@robertson.co.nz

ROBERTSON.CO.NZ



## SHOWROOMS

You can view and purchase our products nationwide