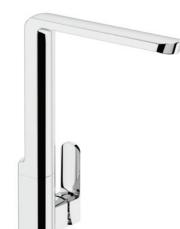

Neo Extended Height Basin Mixer Finish: Chrome

# ELEMENTI<sup>®</sup>

Precise flat surfaces on both spout and lever are the key distinctive feature counterbalanced by the soft-curved detailing. Its these purposeful clean elements that provide a distinctive geometric design without the harsh edges.