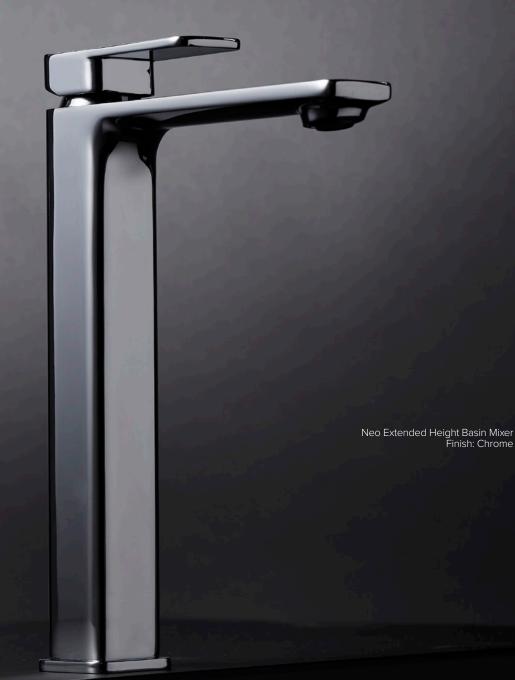

Neo Extended Height Basin Mixer Finish: Chrome

#### NEO BASIN MIXER INCLUDES BASE RING 35MM CARTRIDGE U LOW/UNEQUAL PRESSURE: WELS 5 STAR 6 L/MIN U MAINS PRESSURE: WELS 5 STAR 6 L/MIN GUN METAL BRUSHED CHROME: NICKEL 44231.02 44231.04 44231.29 NEO EXTENDED HEIGHT BASIN MIXER INCLUDES BASE RING 35MM CARTRIDGE H LOW/UNEQUAL PRESSURE: WELS 4 STAR 7.5 L/MIN MAINS PRESSURE: WELS 5 STAR 6 L/MIN BRUSHED GUN CHROME METAL NICKEI 44233.02 44233.04 44233.29 NEO WALL MOUNTED **BASIN/BATH MIXER** 35MM CARTRIDGE MAINS PRESSURE: BASIN - WELS 4 STAR 7.5 L/MIN BATH - WELS O STAR 18L/MIN