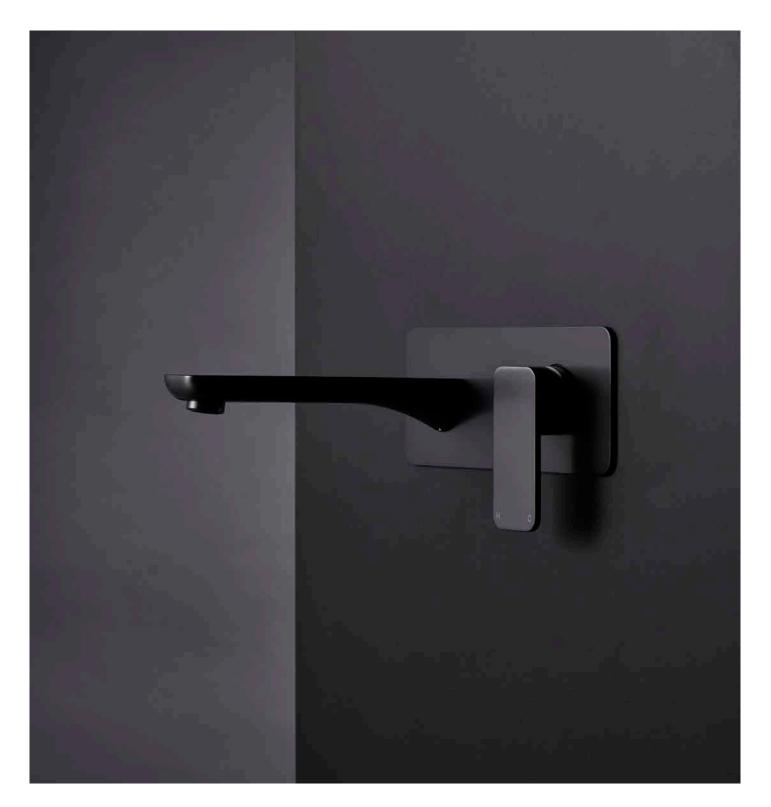

## ELEMENTi

### NEO

#### NEO BASIN MIXER INCLUDES BASE RING 35MM CARTRIDGE U LOW/UNEQUAL PRESSURE: WELS 5 STAR 6 L/MIN U MAINS PRESSURE: WELS 5 STAR 6 L/MIN GUN METAL BRUSHED CHROME: NICKEL 44231.02 44231.04 44231.29 NEO EXTENDED HEIGHT BASIN MIXER INCLUDES BASE RING 35MM CARTRIDGE H LOW/UNEQUAL PRESSURE: WELS 4 STAR 7.5 L/MIN MAINS PRESSURE: WELS 5 STAR 6 L/MIN BRUSHED GUN CHROME METAL NICKEI 44233.02 44233.04 44233.29 NEO WALL MOUNTED **BASIN/BATH MIXER** 35MM CARTRIDGE MAINS PRESSURE: BASIN - WELS 4 STAR 7.5 L/MIN BATH - WELS O STAR 18L/MIN

CHROME: 44235.02

44235.04

GUN METAL 44235.29

BLACK: 44235.13

BLACK

BLACK

44233.13

44231.13