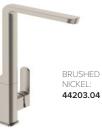

#### ION/NEO KITCHEN MIXER

25MM CARTRIDGE INCLUDES BASE RING FORWARD ROTATING LEVER / SWIVEL SPOUT LOW/UNEQUAL PRESSURE: 6 STAR 4 L/MIN MAINS PRESSURE: WELS 4 STAR 7.5 L/MIN

BLACK: 44203.13

CHROME: 44203.02