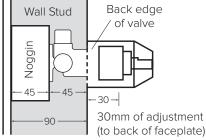

Flawless Finish Effortless Control

The Mains Pressure shower mixer features a 30mm adjustment range allowing for different installation requirements and thickness of wall/cladding materials.

43mm of adjustment (to the back of faceplate) can be achieved using the 13mm extension kit. Code: **43472.00** 