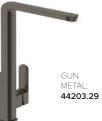

#### ION/NEO KITCHEN MIXER

25MM CARTRIDGE INCLUDES BASE RING FORWARD ROTATING LEVER / SWIVEL SPOUT LOW/UNEQUAL PRESSURE: 6 STAR 4 L/MIN MAINS PRESSURE: WELS 4 STAR 7.5 L/MIN

BLACK: 44203.13

CHROME: 44203.02