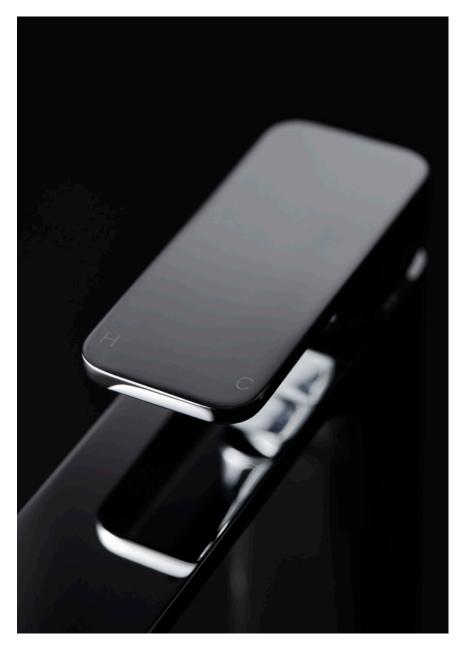

# ELEMENTI<sup>®</sup>

Precise flat surfaces on both spout and lever are the key distinctive feature counterbalanced by the soft-curved detailing. Its these purposeful clean elements that provide a distinctive geometric design without the harsh edges.

## ELEMENTi